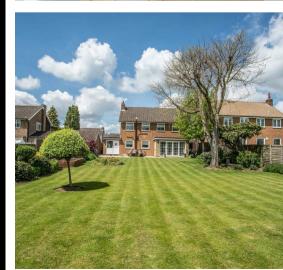

#### LARGE REAR GARDEN Overlooking Open Countryside

Mainly laid to lawn with flower and shrub borders, good sized patio area and side access