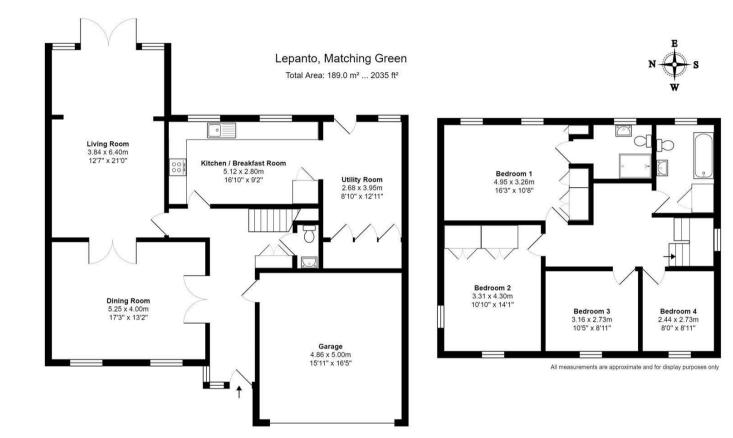

## Porchway

Leading to

#### ENTRANCE HALL

Of good size with stairs to first floor, internal access to the garage, built-in cloaks and shoe cupboard

#### DOWNSTAIRS CLOAKROOM

Modern suite comprising low level w/c and vanity wash hand basin

#### LIVING ROOM

21' x 12'7 (6.40m x 3.84m) Real wood flooring. Double opening doors with glazed side lights to rear garden and double opening glazed doors to

#### Dining Room

17'3 x 13'2 (5.26m x 4.01m) Twin windows to front aspect and further double opening glazed doors to the entrance hall

### Kitchen/Breakfast Room

16'10 x 9'2 (5.13m x 2.79m)

Modern fully fitted kitchen with range of base and wall units with work tops and tiled splashbacks, inset stainless steel sink unit with hot & cold mixer tap, built-in dishwasher, oven, hob and cooker hood

#### Utility Room

12'11 x 8'10 (3.94m x 2.69m)

Spacious area with door to rear garden and room for further appliances, range of built-in cupboards with plumbing for automatic washing machine and space for dryer

#### First Floor Landing

Bright and spacious with window to side

#### Bedroom One

16'3 x 10'8 (4.95m x 3.25m) Window overlooking rear garden and fields, built-in wardrobes

#### EN-SUITE SHOWER ROOM

Comprising fully tiled shower unit, low level w/c and double sized vanity wash hand basin with drawer under

#### Bedroom Two

14'1 x 10'10 (4.29m x 3.30m) His and hers built-in wardrobes, windows to both front and side aspects

#### BEDROOM THREE

10'5 x 8'11 (3.18m x 2.72m) Window to front

#### BEDROOM FOUR

8'11 x 8' (2.72m x 2.44m) Window to front

#### Family Bathroom

Luxury modern suite with panelled bath with fully tiled surround incorporating shower and screen, low level w/c and pedestal wash hand basin. Airing cupboard

#### LARGE REAR GARDEN Overlooking Open Countryside

Mainly laid to lawn with flower and shrub borders, good sized patio area and side access

### DRIVEWAY & DOUBLE GARAGE

16'5 x 15'11 (5.00m x 4.85m) Parking for two cars leading to double garage with up & over door, power and light laid on

Moning Green C Of Orimary School

Band

These particulars, whilst believed to be accurate are set out as a general outline only for guidance and do not constitute any part of an offer or contract. Intending purchasers should not rely on them as statements of representation of fact, but must satisfy themselves by inspection or otherwise as to their accuracy. No person in this firms employment has the authority to make or give any representation or warranty in respect of the property.