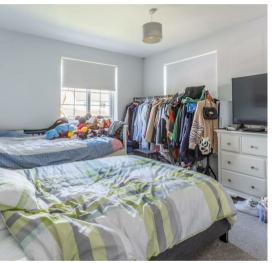

#### Bedroom Two

14'1 x 10'10 (4.29m x 3.30m) His and hers built-in wardrobes, windows to both front and side aspects

#### BEDROOM THREE

10'5 x 8'11 (3.18m x 2.72m) Window to front

#### BEDROOM FOUR

8'11 x 8' (2.72m x 2.44m) Window to front