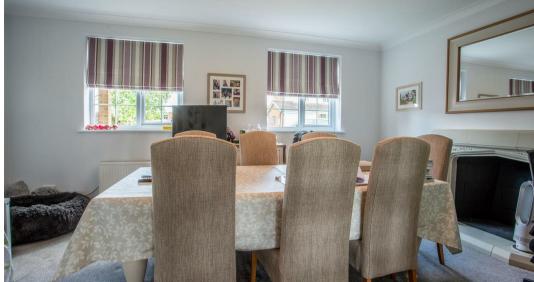

#### Dining Room

17'3 x 13'2 (5.26m x 4.01m) Twin windows to front aspect and further double opening glazed doors to the entrance hall