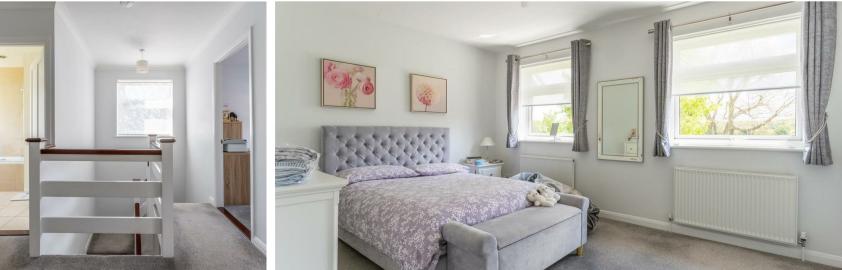

#### First Floor Landing

Bright and spacious with window to side

#### Bedroom One

16'3 x 10'8 (4.95m x 3.25m) Window overlooking rear garden and fields, built-in wardrobes