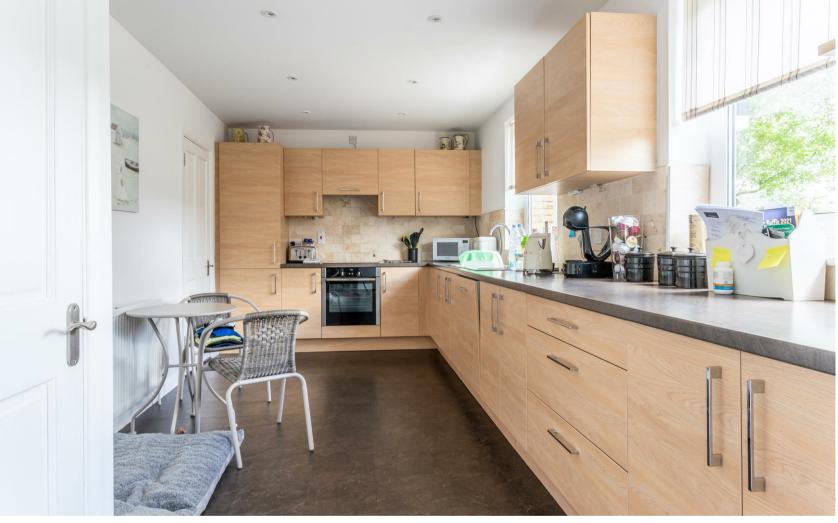

### Kitchen/Breakfast Room

16'10 x 9'2 (5.13m x 2.79m)

Modern fully fitted kitchen with range of base and wall units with work tops and tiled splashbacks, inset stainless steel sink unit with hot & cold mixer tap, built-in dishwasher, oven, hob and cooker hood

#### Utility Room

12'11 x 8'10 (3.94m x 2.69m)

Spacious area with door to rear garden and room for further appliances, range of built-in cupboards with plumbing for automatic washing machine and space for dryer