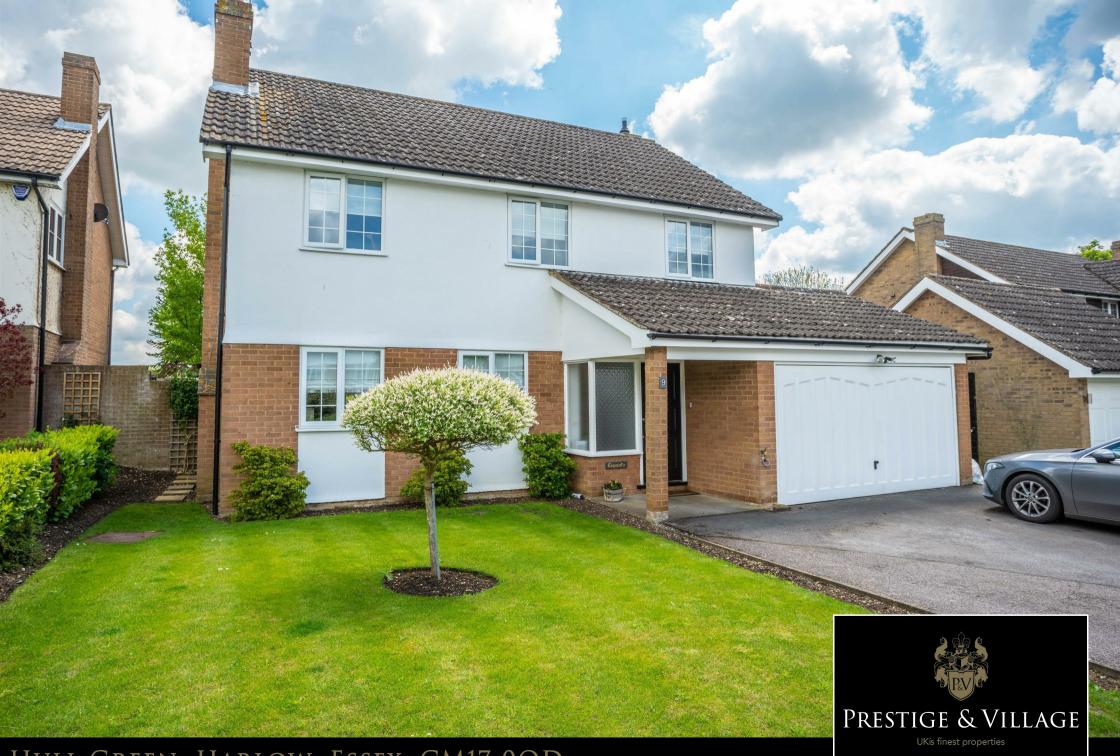

# HULL GREEN, HARLOW, ESSEX, CM17 0QD

Situated in the most prestigious village of Matching Green, this beautiful four bedroom detached family home offers over 2000 square feet of well laid out accommodation. Hull Green is a cul-de-sac lying to the south-east edge of this extremely well sought after village and enjoys amazing views of open countryside while being within a few minutes walk of the green and the highly regarded Chequers Pub/Restaurant. Matching Green is also within a five minute drive to Old Harlow with it's Mainline Railway Station, serving London Liverpool Street and Cambridge City, and Junction 7 of the M11 giving access to the M25. Viewing is strongly recommended to appreciate this fine well maintained property and its lovely location.

- Four Bedroom
  Detached Family
  Home
- Two Large Reception Rooms
- Full Oil Fired Central Heating
- Full Replacement Double Glazing
- Family Bathroom
  Plus En-Suite Shower
  Room
- Kitchen/Breakfast Room with Large Utility Area
- Set on the Edge of Open Countryside
- Driveway with Parking for Two Cars
- Large Integral Double Garage
- Within Easy Reach of Both Road and Rail Links to London and Cambridge