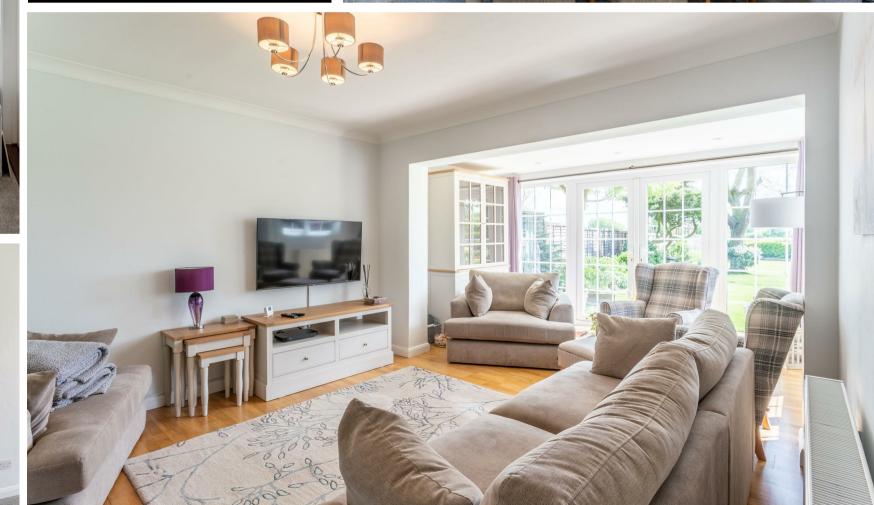

#### LIVING ROOM

21' x 12'7 (6.40m x 3.84m) Real wood flooring. Double opening doors with glazed side lights to rear garden and double opening glazed doors to