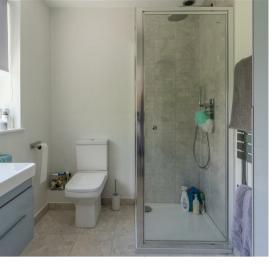

#### EN-SUITE SHOWER ROOM

Comprising fully tiled shower unit, low level w/c and double sized vanity wash hand basin with drawer under

#### Family Bathroom

Luxury modern suite with panelled bath with fully tiled surround incorporating shower and screen, low level w/c and pedestal wash hand basin. Airing cupboard