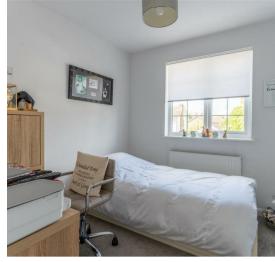

#### BEDROOM THREE

10'5 x 8'11 (3.18m x 2.72m) Window to front

#### BEDROOM FOUR

8'11 x 8' (2.72m x 2.44m) Window to front