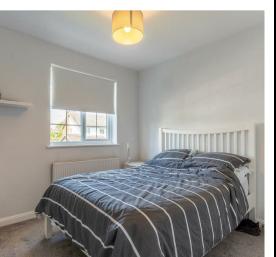

#### Bedroom One

16'3 x 10'8 (4.95m x 3.25m) Window overlooking rear garden and fields, built-in wardrobes

#### EN-SUITE SHOWER ROOM

Comprising fully tiled shower unit, low level w/c and double sized vanity wash hand basin with drawer under